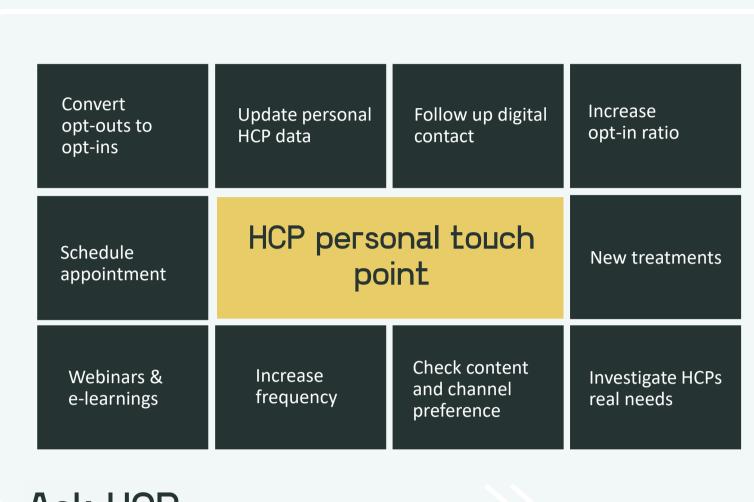

### More personal touch points

- · Increase contact frequency
- · Receive immediate feedback what HCPs need from us and through which channel(s)
- · Know how our digital content resonates
- · Evaluate company image and relevance
- · Schedule on/offline appointment with HCPs

#### Increase data quality

- · Update incomplete HCP data
- · Collect more opt-ins
- · Decrease the number of opt-outs
- · Collect preferences regarding content, channel and frequency
- · Rate feedback of an HCP

#### Improve relevance

- · Turn data into actions towards our HCPs
- · Communicate in line of the HCP needs
- · Build insights based on improved personal & data touch points
- · Optimize content & contact strategy

### By adding high end phone calls as a channel for more personal touch

Ask HCP

Enrich data

**Enable actions** 

capabilities

High end phone calls should have a proper introduction and it's relevant to actively listen and ask the right questions