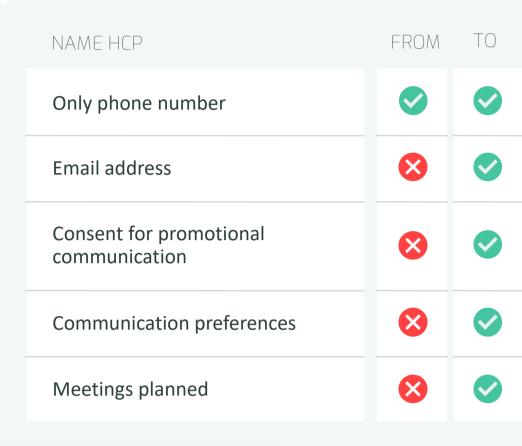

#### Increase data quality

- · Update incomplete HCP data
- · Collect more opt-ins
- · Decrease the number of opt-outs
- · Collect preferences regarding content, channel and frequency
- · Rate feedback of an HCP

The data points collected are logged in a comprehensive way and according to the legally correct requirements

Сиѕтотег Results

Opt-out to opt-in conversion

Appointment planning up to 30% on first contact