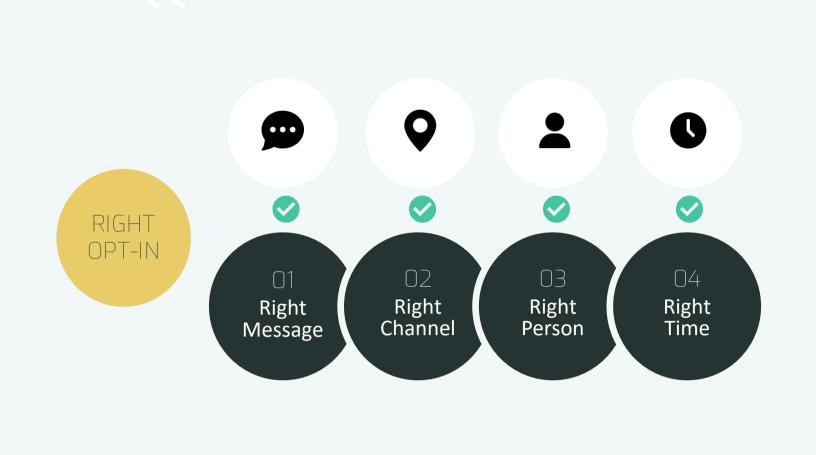

#### Improve relevance

- · Turn data into actions towards our HCPs
- · Communicate in line of the HCP needs
- · Build insights based on improved personal & data touch points
- · Optimize content & contact strategy

### By adding high end phone calls as a channel for more personal touch

Ask HCP

Enrich data

**Enable actions** 

capabilities

High end phone calls should have a proper introduction and it's relevant to actively listen and ask the right questions